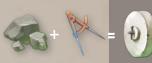

| IO     |                 |    |
| candelabrum     | 8      | doughnut                 | II     | hemp yarn       |    | needle       | 8       | surfboard      |    | tapestry          |        |                 |    |
| cape            | б      | drawbridge               | 8      | hide            |    | neeale       |         | sword          |    | terracotta tile   | II     |                 |    |
|                 |        | drum                     |        | hippocras       | II |              |         | tablet         |    | tip               | 5      |                 |    |
|                 |        |                          |        | hoarding        | II |              |         | tallow candle  | 6  | torch             | 12     |                 |    |

Ande

D



















pulp



of paper







hide quicklime parchment



pebbles

Anude



goose feather



ingot





hammer curved steel





Craft workshop solutions





horshair C egg C fishing C



Craft workshop solutions





steel bar millstone blade

Ande





Craft workshop solutions





|     |            |     | •              |
|-----|------------|-----|----------------|
| Ð   |            |     | + +            |
|     |            |     | handle         |
|     |            |     |                |
| 0   |            |     | +/             |
| lot |            |     | board          |
| /   |            |     | A+             |
|     |            |     | lever<br>hoist |
|     |            |     | 1+             |
| č   |            |     | lever<br>hoist |
|     |            |