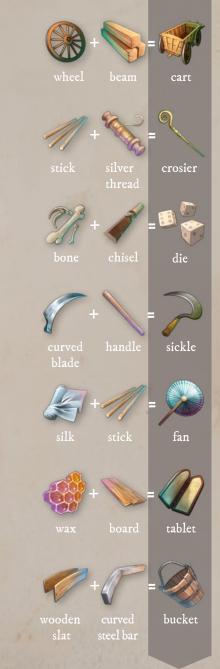

----|------------|-----|----------------|
| Ð   |            |     | + +            |
|     |            |     | handle         |
|     |            |     |                |
| 0   |            |     | +/             |
| lot |            |     | board          |
| /   |            |     | A+             |
|     |            |     | lever<br>hoist |
|     |            |     | 1+             |
| č   |            |     | lever<br>hoist |
|     |            |     | beam           |
|     |            |     | +              |
|     |            |     | board          |
| P   |            |     | +              |
| d   |            | bow | crossbow       |
|     | The second |     |                |



ballista













mail

(ET)

CASTRUM A PAYS CATHARE



baldric







defensive





8











milk

flour





ladder









boiling oil











9



.





soup

































shortcrust stuffing turnover







meatball



IO



goose

garbure



flour













dough











bread



talmouse















choux boiling oil doughnut





decoction



orgeat syrup







stuffing meatloaf





clay tile







paint brush



.

broom woad millstone

pigments

pigments parchment illumination

snails in garlic

snail

turnover











flag







glass pigments stained-glass window













AAUDE

















superhero