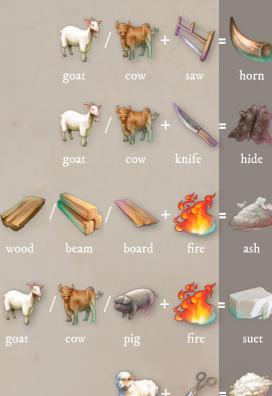

| IO     |                 |    |
| candelabrum     | 8      | doughnut                 | II     | hemp yarn       |    | needle       | 8       | surfboard      |    | tapestry          |        |                 |    |
| cape            | б      | drawbridge               | 8      | hide            |    | neeale       |         | sword          |    | terracotta tile   | II     |                 |    |
|                 |        | drum                     |        | hippocras       | II |              |         | tablet         |    | tip               | 5      |                 |    |
|                 |        |                          |        | hoarding        | II |              |         | tallow candle  | 6  | torch             | 12     |                 |    |

Ande

D



















pulp



of paper







hide quicklime parchment



pebbles

Anude



goose feather



ingot





hammer curved steel





Craft workshop solutions





horshair C egg C fishing C



Craft workshop solutions





steel bar millstone blade

Ande





Craft workshop solutions





|     |            |     | •              |
|-----|------------|-----|----------------|
| Ð   |            |     | + +            |
|     |            |     | handle         |
|     |            |     |                |
| 0   |            |     | +/             |
| lot |            |     | board          |
| /   |            |     | A+             |
|     |            |     | lever<br>hoist |
|     |            |     | 1+             |
| č   |            |     | lever<br>hoist |
|     |            |