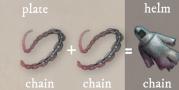

|     | •              |
|-----|------------|-----|----------------|
| Ð   |            |     | + +            |
|     |            |     | handle         |
|     |            |     |                |
| 0   |            |     | +/             |
| lot |            |     | board          |
| /   |            |     | A+             |
|     |            |     | lever<br>hoist |
|     |            |     | 1+             |
| č   |            |     | lever<br>hoist |
|     |            |     | beam           |
|     |            |     | +              |
|     |            |     | board          |
| P   |            |     | +              |
| d   |            | bow | crossbow       |
|     | The second |     |                |



ballista













mail

(ET)

CASTRUM A PAYS CATHARE



baldric







defensive





8











milk

flour





ladder









boiling oil











9



.





soup

































shortcrust stuffing turnover







meatball



IO



goose

garbure



flour













dough











bread



talmouse















choux boiling oil doughnut





decoction



orgeat syrup







stuffing meatloaf





clay tile







paint brush



.

broom woad millstone

pigments

pigments parchment illumination

snails in garlic

snail

turnover











flag







glass pigments stained-glass window













AAUDE

















superhero