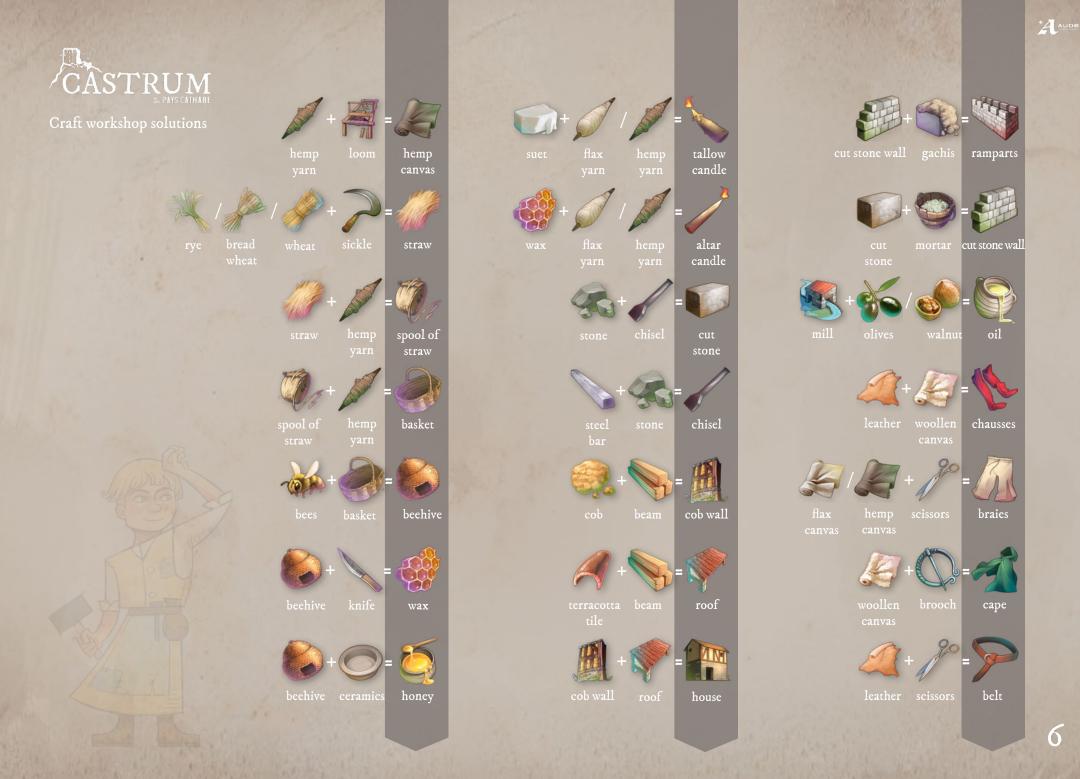

## Craft workshop solutions

PROJET COFINANCE PAR LE FONDS EUROPEEN DE DEVELOPPEMENT REGIONAL

| A               |        | С                        |        | Е               |    | honey        | 6       | 0              |    | salted flour      | 10     | trout           |    |
|-----------------|--------|--------------------------|--------|-----------------|----|--------------|---------|----------------|----|-------------------|--------|-----------------|----|
|                 |        |                          |        |                 |    | hood         |         |                |    | sand castle       | 13     | turnover        | 10 |
| abacus          |        | cart                     |        | egg             |    | horn         |         | occitan bible  | 12 | scales            | 8      |                 |    |
| altar candle    |        | catapult                 |        | electric guitar | 13 | horshair     |         | oil            | б  | scented oil       | 8      | U               |    |
| arrows          |        | ceramics                 |        |                 |    | house        |         | orgeat syrup   | II | scissors          |        |                 |    |
| ash             |        | chain                    |        |                 |    |              |         | 0 7 1          |    | sea fish          |        | unicorn         |    |
| axe             |        | chain mail               |        | F               |    |              |         |                |    | semolina          | 10     | unicorn         |    |
|                 |        | chapel                   | 8      |                 |    |              |         | Р              |    | sheet of paper    |        |                 |    |
|                 |        | chasuble                 |        | fan             |    |              |         |                |    | shield            |        | V               |    |
| В               |        | chausses                 | 6      | felt            |    | illumination |         | paint brush    | II | shirt             |        |                 |    |
| D               |        | cheese                   | 10     | fishing rod     |    |              |         | pannier        |    | shortcrust pastry | 10     | vegetable stock | 10 |
| baldric         | 8      | chest                    |        | fish terrine    |    | L            |         | parchment      |    | shovel            |        |                 |    |
| ballista        |        | chisel                   |        | flag            |    |              |         | pebbles        |    | sickle            |        | 117             |    |
| barrel          | 8      | chisel                   | 6      | flail           |    | ladder       |         | pickaxe        |    | silver thread     |        | W               |    |
| basket          | 6      | choux pastry             | 10     | flax canvas     |    | lard         | 10      | pigments       |    | slingshot         |        | 11              |    |
| basketball hoop |        | churn                    | 10     | flax yarn       |    | leather      |         | pike           |    | smartphone        | 13     | warm milk       | 9  |
| battering ram   |        | clay tile                |        | flour           |    | lime mortar  | т<br>12 | plane          |    | snails in garlic  | 12     | warp of threads |    |
| beam            |        | coat                     |        | flute           |    | loom         |         | portable organ |    | snail turnover    | 12     | watchtower      | 8  |
| beehive         | 4<br>6 | cob                      |        | fur             |    | lute         |         | press          |    | soup              | IO     | wax             | б  |
| beer            | II     | cob wall                 | б<br>б |                 |    |              |         | psaltery       |    | spindle           |        | wheel           | 8  |
| belfry          | 8      | codex                    |        |                 |    |              |         | purée          |    | spool of straw    | 6      | wine            | IO |
| belt            |        |                          | 3<br>8 | G               |    | Μ            |         |                |    | sports car        | 13     | wooden slat     | 4  |
| bible           | б      | compass<br>coucous       |        |                 |    |              |         |                |    | stable            | -5     | wood pulp       |    |
| blade           |        | crosier                  |        | garbure         | IO | mace         |         | Q              |    | stained-glass     |        | wool            |    |
|                 |        | crossbow                 |        | glass           |    | main gate    |         |                |    | window            | 12     | woollen canvas  |    |
| board           |        | crossbow<br>curved blade |        | gold thread     | 4  | mallet       |         | quicklime      |    | steel bar         |        | woollen yarn    |    |
| boiling oil     |        |                          |        | goose fat       | IO | mantlet      |         |                |    | steel ingot       |        |                 |    |
| boiling water   | 9      | curved steel bar         |        | goose feather   |    | meatball     | IO      | R              |    | steel plate       |        |                 |    |
| book<br>bow     |        | cut stone                | б<br>б | great helm      |    | meatloaf     |         |                |    | steel thread      |        |                 |    |
|                 |        | cut stone wall           | 0      | gruel           | II | meat stock   | IO      | ramparts       | б  | stick             |        |                 |    |
| braies          |        |                          |        |                 |    | milk         |         | roof           | б  | stone catapult    |        |                 |    |
| bread           | 10     | D                        |        |                 |    | mill         |         | rope           |    | straw             | 7<br>6 |                 |    |
| bread dough     | 10     | D                        |        | Н               |    | millstone    |         | rope           |    | stuffing          | 10     |                 |    |
| brooch          |        |                          |        |                 |    | mortar       |         |                |    | sturning          | 10     |                 |    |
| broth           | IO     | decoction                |        | halberd         |    | mule         |         | S              |    |                   |        |                 |    |
| browned butter  | II     | defensive tower          |        | hammer          |    |              |         |                |    | Т                 |        |                 |    |
| bucket          |        | die                      |        | handle          |    | NT           |         | suet           |    |                   |        |                 |    |
| butter          | IO     | door                     |        | hemp canvas     |    | Ν            |         | superhero      | 13 | talmouse          | IO     |                 |    |
| candelabrum     | 8      | doughnut                 | II     | hemp yarn       |    | needle       | 8       | surfboard      |    | tapestry          |        |                 |    |
| cape            | б      | drawbridge               | 8      | hide            |    | neeale       |         | sword          |    | terracotta tile   | II     |                 |    |
|                 |        | drum                     |        | hippocras       | II |              |         | tablet         |    | tip               | 5      |                 |    |
|                 |        |                          |        | hoarding        | II |              |         | tallow candle  | 6  | torch             | 12     |                 |    |