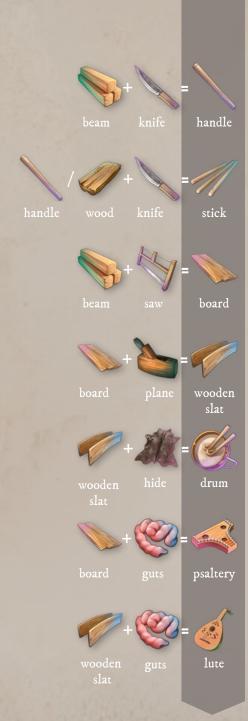

|     |            |     | •              |
|-----|------------|-----|----------------|
| Ð   |            |     | + +            |
|     |            |     | handle         |
|     |            |     |                |
| 0   |            |     | +/             |
| lot |            |     | board          |
| /   |            |     | A+             |
|     |            |     | lever<br>hoist |
|     |            |     | 1+             |
| č   |            |     | lever<br>hoist |
|     |            |     | beam           |
|     |            |     | +              |
|     |            |     | board          |
| P   |            |     | +              |
| d   |            | bow | crossbow       |
|     | The second |     |                |