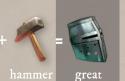

## Craft workshop solutions

PROJET COFINANCE PAR LE FONDS EUROPEEN DE DEVELOPPEMENT REGIONAL

| A               |        | С                        |        | Е               |    | honey        | 6       | 0              |    | salted flour      | 10     | trout           |    |
|-----------------|--------|--------------------------|--------|-----------------|----|--------------|---------|----------------|----|-------------------|--------|-----------------|----|
|                 |        |                          |        |                 |    | hood         |         |                |    | sand castle       | 13     | turnover        | 10 |
| abacus          |        | cart                     |        | egg             |    | horn         |         | occitan bible  | 12 | scales            | 8      |                 |    |
| altar candle    |        | catapult                 |        | electric guitar | 13 | horshair     |         | oil            | б  | scented oil       | 8      | U               |    |
| arrows          |        | ceramics                 |        |                 |    | house        |         | orgeat syrup   | II | scissors          |        |                 |    |
| ash             |        | chain                    |        |                 |    |              |         | 0 7 1          |    | sea fish          |        | unicorn         |    |
| axe             |        | chain mail               |        | F               |    |              |         |                |    | semolina          | 10     | unicorn         |    |
|                 |        | chapel                   | 8      |                 |    |              |         | Р              |    | sheet of paper    |        |                 |    |
|                 |        | chasuble                 |        | fan             |    |              |         |                |    | shield            |        | V               |    |
| В               |        | chausses                 | 6      | felt            |    | illumination |         | paint brush    | II | shirt             |        |                 |    |
| D               |        | cheese                   | 10     | fishing rod     |    |              |         | pannier        |    | shortcrust pastry | 10     | vegetable stock | 10 |
| baldric         | 8      | chest                    |        | fish terrine    |    | L            |         | parchment      |    | shovel            |        |                 |    |
| ballista        |        | chisel                   |        | flag            |    |              |         | pebbles        |    | sickle            |        | 117             |    |
| barrel          | 8      | chisel                   | 6      | flail           |    | ladder       |         | pickaxe        |    | silver thread     |        | W               |    |
| basket          | 6      | choux pastry             | 10     | flax canvas     |    | lard         | 10      | pigments       |    | slingshot         |        | 11              |    |
| basketball hoop |        | churn                    | 10     | flax yarn       |    | leather      |         | pike           |    | smartphone        | 13     | warm milk       | 9  |
| battering ram   |        | clay tile                |        | flour           |    | lime mortar  | т<br>12 | plane          |    | snails in garlic  | 12     | warp of threads |    |
| beam            |        | coat                     |        | flute           |    | loom         |         | portable organ |    | snail turnover    | 12     | watchtower      | 8  |
| beehive         | 4<br>6 | cob                      |        | fur             |    | lute         |         | press          |    | soup              | IO     | wax             | б  |
| beer            | II     | cob wall                 | б<br>б |                 |    |              |         | psaltery       |    | spindle           |        | wheel           | 8  |
| belfry          | 8      | codex                    |        |                 |    |              |         | purée          |    | spool of straw    | 6      | wine            | IO |
| belt            |        |                          | 3<br>8 | G               |    | Μ            |         |                |    | sports car        | 13     | wooden slat     | 4  |
| bible           | б      | compass<br>coucous       |        |                 |    |              |         |                |    | stable            | -5     | wood pulp       |    |
| blade           |        | crosier                  |        | garbure         | IO | mace         |         | Q              |    | stained-glass     |        | wool            |    |
|                 |        | crossbow                 |        | glass           |    | main gate    |         |                |    | window            | 12     | woollen canvas  |    |
| board           |        | crossbow<br>curved blade |        | gold thread     | 4  | mallet       |         | quicklime      |    | steel bar         |        | woollen yarn    |    |
| boiling oil     |        |                          |        | goose fat       | IO | mantlet      |         |                |    | steel ingot       |        |                 |    |
| boiling water   | 9      | curved steel bar         |        | goose feather   |    | meatball     | IO      | R              |    | steel plate       |        |                 |    |
| book<br>bow     |        | cut stone                | б<br>б | great helm      |    | meatloaf     |         |                |    | steel thread      |        |                 |    |
|                 |        | cut stone wall           | 0      | gruel           | II | meat stock   | IO      | ramparts       | б  | stick             |        |                 |    |
| braies          |        |                          |        |                 |    | milk         |         | roof           | б  | stone catapult    |        |                 |    |
| bread           | 10     | D                        |        |                 |    | mill         |         | rope           |    | straw             | 7<br>6 |                 |    |
| bread dough     | 10     | D                        |        | Н               |    | millstone    |         | rope           |    | stuffing          | 10     |                 |    |
| brooch          |        |                          |        |                 |    | mortar       |         |                |    | sturning          | 10     |                 |    |
| broth           | IO     | decoction                |        | halberd         |    | mule         |         | S              |    |                   |        |                 |    |
| browned butter  | II     | defensive tower          |        | hammer          |    |              |         |                |    | Т                 |        |                 |    |
| bucket          |        | die                      |        | handle          |    | NT           |         | suet           |    |                   |        |                 |    |
| butter          | IO     | door                     |        | hemp canvas     |    | Ν            |         | superhero      | 13 | talmouse          | IO     |                 |    |
| candelabrum     | 8      | doughnut                 | II     | hemp yarn       |    | needle       | 8       | surfboard      |    | tapestry          |        |                 |    |
| cape            | б      | drawbridge               | 8      | hide            |    | neeale       |         | sword          |    | terracotta tile   | II     |                 |    |
|                 |        | drum                     |        | hippocras       | II |              |         | tablet         |    | tip               | 5      |                 |    |
|                 |        |                          |        | hoarding        | II |              |         | tallow candle  | 6  | torch             | 12     |                 |    |