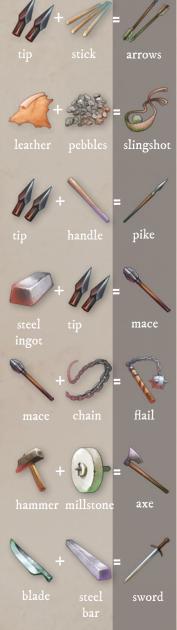

## Craft workshop solutions

PROJET COFINANCE PAR LE FONDS EUROPEEN DE DEVELOPPEMENT REGIONAL

| A               |        | С                        |        | Е               |    | honey        | 6       | 0              |    | salted flour      | 10     | trout           |    |
|-----------------|--------|--------------------------|--------|-----------------|----|--------------|---------|----------------|----|-------------------|--------|-----------------|----|
|                 |        |                          |        |                 |    | hood         |         |                |    | sand castle       | 13     | turnover        | 10 |
| abacus          |        | cart                     |        | egg             |    | horn         |         | occitan bible  | 12 | scales            | 8      |                 |    |
| altar candle    |        | catapult                 |        | electric guitar | 13 | horshair     |         | oil            | б  | scented oil       | 8      | U               |    |
| arrows          |        | ceramics                 |        |                 |    | house        |         | orgeat syrup   | II | scissors          |        |                 |    |
| ash             |        | chain                    |        |                 |    |              |         | 0 7 1          |    | sea fish          |        | unicorn         |    |
| axe             |        | chain mail               |        | F               |    |              |         |                |    | semolina          | 10     | unicorn         |    |
|                 |        | chapel                   | 8      |                 |    |              |         | Р              |    | sheet of paper    |        |                 |    |
|                 |        | chasuble                 |        | fan             |    |              |         |                |    | shield            |        | V               |    |
| В               |        | chausses                 | 6      | felt            |    | illumination |         | paint brush    | II | shirt             |        |                 |    |
| D               |        | cheese                   | 10     | fishing rod     |    |              |         | pannier        |    | shortcrust pastry | 10     | vegetable stock | 10 |
| baldric         | 8      | chest                    |        | fish terrine    |    | L            |         | parchment      |    | shovel            |        |                 |    |
| ballista        |        | chisel                   |        | flag            |    |              |         | pebbles        |    | sickle            |        | 117             |    |
| barrel          | 8      | chisel                   | 6      | flail           |    | ladder       |         | pickaxe        |    | silver thread     |        | W               |    |
| basket          | 6      | choux pastry             | 10     | flax canvas     |    | lard         | 10      | pigments       |    | slingshot         |        | 11              |    |
| basketball hoop |        | churn                    | 10     | flax yarn       |    | leather      |         | pike           |    | smartphone        | 13     | warm milk       | 9  |
| battering ram   |        | clay tile                |        | flour           |    | lime mortar  | т<br>12 | plane          |    | snails in garlic  | 12     | warp of threads |    |
| beam            |        | coat                     |        | flute           |    | loom         |         | portable organ |    | snail turnover    | 12     | watchtower      | 8  |
| beehive         | 4<br>6 | cob                      |        | fur             |    | lute         |         | press          |    | soup              | IO     | wax             | б  |
| beer            | II     | cob wall                 | б<br>б |                 |    |              |         | psaltery       |    | spindle           |        | wheel           | 8  |
| belfry          | 8      | codex                    |        |                 |    |              |         | purée          |    | spool of straw    | 6      | wine            | IO |
| belt            |        |                          | 3<br>8 | G               |    | Μ            |         |                |    | sports car        | 13     | wooden slat     | 4  |
| bible           | б      | compass<br>coucous       |        |                 |    |              |         |                |    | stable            | -5     | wood pulp       |    |
| blade           |        | crosier                  |        | garbure         | IO | mace         |         | Q              |    | stained-glass     |        | wool            |    |
|                 |        | crossbow                 |        | glass           |    | main gate    |         |                |    | window            | 12     | woollen canvas  |    |
| board           |        | crossbow<br>curved blade |        | gold thread     | 4  | mallet       |         | quicklime      |    | steel bar         |        | woollen yarn    |    |
| boiling oil     |        |                          |        | goose fat       | IO | mantlet      |         |                |    | steel ingot       |        |                 |    |
| boiling water   | 9      | curved steel bar         |        | goose feather   |    | meatball     | IO      | R              |    | steel plate       |        |                 |    |
| book<br>bow     |        | cut stone                | б<br>б | great helm      |    | meatloaf     |         |                |    | steel thread      |        |                 |    |
|                 |        | cut stone wall           | 0      | gruel           | II | meat stock   | IO      | ramparts       | б  | stick             |        |                 |    |
| braies          |        |                          |        |                 |    | milk         |         | roof           | б  | stone catapult    |        |                 |    |
| bread           | 10     | D                        |        |                 |    | mill         |         | rope           |    | straw             | 7<br>6 |                 |    |
| bread dough     | 10     | D                        |        | Н               |    | millstone    |         | rope           |    | stuffing          | 10     |                 |    |
| brooch          |        |                          |        |                 |    | mortar       |         |                |    | sturning          | 10     |                 |    |
| broth           | IO     | decoction                |        | halberd         |    | mule         |         | S              |    |                   |        |                 |    |
| browned butter  | II     | defensive tower          |        | hammer          |    |              |         |                |    | Т                 |        |                 |    |
| bucket          |        | die                      |        | handle          |    | NT           |         | suet           |    |                   |        |                 |    |
| butter          | IO     | door                     |        | hemp canvas     |    | Ν            |         | superhero      | 13 | talmouse          | IO     |                 |    |
| candelabrum     | 8      | doughnut                 | II     | hemp yarn       |    | needle       | 8       | surfboard      |    | tapestry          |        |                 |    |
| cape            | б      | drawbridge               | 8      | hide            |    | neeale       |         | sword          |    | terracotta tile   | II     |                 |    |
|                 |        | drum                     |        | hippocras       | II |              |         | tablet         |    | tip               | 5      |                 |    |
|                 |        |                          |        | hoarding        | II |              |         | tallow candle  | 6  | torch             | 12     |                 |    |