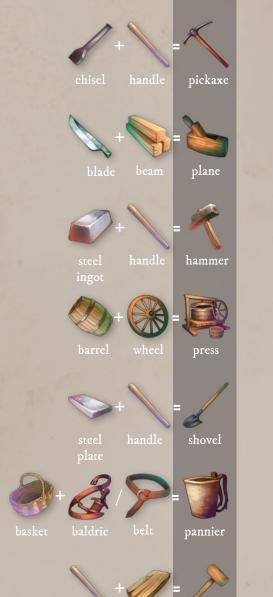

--|------------|-----|----------------|
| Ð   |            |     | + +            |
|     |            |     | handle         |
|     |            |     |                |
| 0   |            |     | +/             |
| lot |            |     | board          |
| /   |            |     | A+             |
|     |            |     | lever<br>hoist |
|     |            |     | 1+             |
| č   |            |     | lever<br>hoist |
|     |            |     | beam           |
|     |            |     | +              |
|     |            |     | board          |
| P   |            |     | +              |
| d   |            | bow | crossbow       |
|     | The second |     |                |



ballista













mail

(ET)

CASTRUM A PAYS CATHARE



baldric







defensive





8











milk

flour





ladder









boiling oil











9



.





soup

































shortcrust stuffing turnover







meatball



IO



goose

garbure



flour













dough











bread



talmouse















choux boiling oil doughnut





decoction



orgeat syrup







stuffing meatloaf





clay tile







paint brush



.

broom woad millstone

pigments

pigments parchment illumination

snails in garlic

snail

turnover











flag







glass pigments stained-glass window













AAUDE

















superhero