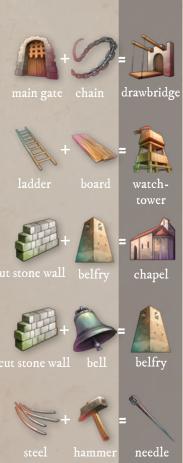

## Craft workshop solutions

PROJET COFINANCE PAR LE FONDS EUROPEEN DE DEVELOPPEMENT REGIONAL

| A               |        | С                        |        | Е               |    | honey        | 6       | 0              |    | salted flour      | 10     | trout           |    |
|-----------------|--------|--------------------------|--------|-----------------|----|--------------|---------|----------------|----|-------------------|--------|-----------------|----|
|                 |        |                          |        |                 |    | hood         |         |                |    | sand castle       | 13     | turnover        | 10 |
| abacus          |        | cart                     |        | egg             |    | horn         |         | occitan bible  | 12 | scales            | 8      |                 |    |
| altar candle    |        | catapult                 |        | electric guitar | 13 | horshair     |         | oil            | б  | scented oil       | 8      | U               |    |
| arrows          |        | ceramics                 |        |                 |    | house        |         | orgeat syrup   | II | scissors          |        |                 |    |
| ash             |        | chain                    |        |                 |    |              |         | 0 7 1          |    | sea fish          |        | unicorn         |    |
| axe             |        | chain mail               |        | F               |    |              |         |                |    | semolina          | 10     | unicorn         |    |
|                 |        | chapel                   | 8      |                 |    |              |         | Р              |    | sheet of paper    |        |                 |    |
|                 |        | chasuble                 |        | fan             |    |              |         |                |    | shield            |        | V               |    |
| В               |        | chausses                 | 6      | felt            |    | illumination |         | paint brush    | II | shirt             |        |                 |    |
| D               |        | cheese                   | 10     | fishing rod     |    |              |         | pannier        |    | shortcrust pastry | 10     | vegetable stock | 10 |
| baldric         | 8      | chest                    |        | fish terrine    |    | L            |         | parchment      |    | shovel            |        |                 |    |
| ballista        |        | chisel                   |        | flag            |    |              |         | pebbles        |    | sickle            |        | 117             |    |
| barrel          | 8      | chisel                   | 6      | flail           |    | ladder       |         | pickaxe        |    | silver thread     |        | W               |    |
| basket          | 6      | choux pastry             | 10     | flax canvas     |    | lard         | 10      | pigments       |    | slingshot         |        | 11              |    |
| basketball hoop |        | churn                    | 10     | flax yarn       |    | leather      |         | pike           |    | smartphone        | 13     | warm milk       | 9  |
| battering ram   |        | clay tile                |        | flour           |    | lime mortar  | т<br>12 | plane          |    | snails in garlic  | 12     | warp of threads |    |
| beam            |        | coat                     |        | flute           |    | loom         |         | portable organ |    | snail turnover    | 12     | watchtower      | 8  |
| beehive         | 4<br>6 | cob                      |        | fur             |    | lute         |         | press          |    | soup              | IO     | wax             | б  |
| beer            | II     | cob wall                 | б<br>б |                 |    |              |         | psaltery       |    | spindle           |        | wheel           | 8  |
| belfry          | 8      | codex                    |        |                 |    |              |         | purée          |    | spool of straw    | 6      | wine            | IO |
| belt            |        |                          | 3<br>8 | G               |    | Μ            |         |                |    | sports car        | 13     | wooden slat     | 4  |
| bible           | б      | compass<br>coucous       |        |                 |    |              |         |                |    | stable            | -5     | wood pulp       |    |
| blade           |        | crosier                  |        | garbure         | IO | mace         |         | Q              |    | stained-glass     |        | wool            |    |
|                 |        | crossbow                 |        | glass           |    | main gate    |         |                |    | window            | 12     | woollen canvas  |    |
| board           |        | crossbow<br>curved blade |        | gold thread     | 4  | mallet       |         | quicklime      |    | steel bar         |        | woollen yarn    |    |
| boiling oil     |        |                          |        | goose fat       | IO | mantlet      |         |                |    | steel ingot       |        |                 |    |
| boiling water   | 9      | curved steel bar         |        | goose feather   |    | meatball     | IO      | R              |    | steel plate       |        |                 |    |
| book<br>bow     |        | cut stone                | б<br>б | great helm      |    | meatloaf     |         |                |    | steel thread      |        |                 |    |
|                 |        | cut stone wall           | 0      | gruel           | II | meat stock   | IO      | ramparts       | б  | stick             |        |                 |    |
| braies          |        |                          |        |                 |    | milk         |         | roof           | б  | stone catapult    |        |                 |    |
| bread           | 10     | D                        |        |                 |    | mill         |         | rope           |    | straw             | 7<br>6 |                 |    |
| bread dough     | 10     | D                        |        | Н               |    | millstone    |         | rope           |    | stuffing          | 10     |                 |    |
| brooch          |        |                          |        |                 |    | mortar       |         |                |    | sturning          | 10     |                 |    |
| broth           | IO     | decoction                |        | halberd         |    | mule         |         | S              |    |                   |        |                 |    |
| browned butter  | II     | defensive tower          |        | hammer          |    |              |         |                |    | Т                 |        |                 |    |
| bucket          |        | die                      |        | handle          |    | NT           |         | suet           |    |                   |        |                 |    |
| butter          | IO     | door                     |        | hemp canvas     |    | Ν            |         | superhero      | 13 | talmouse          | IO     |                 |    |
| candelabrum     | 8      | doughnut                 | II     | hemp yarn       |    | needle       | 8       | surfboard      |    | tapestry          |        |                 |    |
| cape            | б      | drawbridge               | 8      | hide            |    | neeale       |         | sword          |    | terracotta tile   | II     |                 |    |
|                 |        | drum                     |        | hippocras       | II |              |         | tablet         |    | tip               | 5      |                 |    |
|                 |        |                          |        | hoarding        | II |              |         | tallow candle  | 6  | torch             | 12     |                 |    |