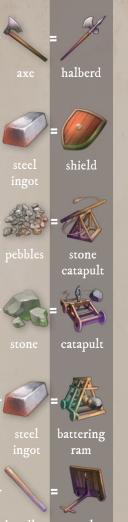

## Craft workshop solutions

PROJET COFINANCE PAR LE FONDS EUROPEEN DE DEVELOPPEMENT REGIONAL

| A               |        | С                        |        | Е               |    | honey        | 6       | 0              |    | salted flour      | 10     | trout           |    |
|-----------------|--------|--------------------------|--------|-----------------|----|--------------|---------|----------------|----|-------------------|--------|-----------------|----|
|                 |        |                          |        |                 |    | hood         |         |                |    | sand castle       | 13     | turnover        | 10 |
| abacus          |        | cart                     |        | egg             |    | horn         |         | occitan bible  | 12 | scales            | 8      |                 |    |
| altar candle    |        | catapult                 |        | electric guitar | 13 | horshair     |         | oil            | б  | scented oil       | 8      | U               |    |
| arrows          |        | ceramics                 |        |                 |    | house        |         | orgeat syrup   | II | scissors          |        |                 |    |
| ash             |        | chain                    |        |                 |    |              |         | 0 7 1          |    | sea fish          |        | unicorn         |    |
| axe             |        | chain mail               |        | F               |    |              |         |                |    | semolina          | 10     | unicorn         |    |
|                 |        | chapel                   | 8      |                 |    |              |         | Р              |    | sheet of paper    |        |                 |    |
|                 |        | chasuble                 |        | fan             |    |              |         |                |    | shield            |        | V               |    |
| В               |        | chausses                 | 6      | felt            |    | illumination |         | paint brush    | II | shirt             |        |                 |    |
| D               |        | cheese                   | 10     | fishing rod     |    |              |         | pannier        |    | shortcrust pastry | 10     | vegetable stock | 10 |
| baldric         | 8      | chest                    |        | fish terrine    |    | L            |         | parchment      |    | shovel            |        |                 |    |
| ballista        |        | chisel                   |        | flag            |    |              |         | pebbles        |    | sickle            |        | 117             |    |
| barrel          | 8      | chisel                   | 6      | flail           |    | ladder       |         | pickaxe        |    | silver thread     |        | W               |    |
| basket          | 6      | choux pastry             | 10     | flax canvas     |    | lard         | 10      | pigments       |    | slingshot         |        | 11              |    |
| basketball hoop |        | churn                    | 10     | flax yarn       |    | leather      |         | pike           |    | smartphone        | 13     | warm milk       | 9  |
| battering ram   |        | clay tile                |        | flour           |    | lime mortar  | т<br>12 | plane          |    | snails in garlic  | 12     | warp of threads |    |
| beam            |        | coat                     |        | flute           |    | loom         |         | portable organ |    | snail turnover    | 12     | watchtower      | 8  |
| beehive         | 4<br>6 | cob                      |        | fur             |    | lute         |         | press          |    | soup              | IO     | wax             | б  |
| beer            | II     | cob wall                 | б<br>б |                 |    |              |         | psaltery       |    | spindle           |        | wheel           | 8  |
| belfry          | 8      | codex                    |        |                 |    |              |         | purée          |    | spool of straw    | 6      | wine            | IO |
| belt            |        |                          | 3<br>8 | G               |    | Μ            |         |                |    | sports car        | 13     | wooden slat     | 4  |
| bible           | б      | compass<br>coucous       |        |                 |    |              |         |                |    | stable            | -5     | wood pulp       |    |
| blade           |        | crosier                  |        | garbure         | IO | mace         |         | Q              |    | stained-glass     |        | wool            |    |
|                 |        | crossbow                 |        | glass           |    | main gate    |         |                |    | window            | 12     | woollen canvas  |    |
| board           |        | crossbow<br>curved blade |        | gold thread     | 4  | mallet       |         | quicklime      |    | steel bar         |        | woollen yarn    |    |
| boiling oil     |        |                          |        | goose fat       | IO | mantlet      |         |                |    | steel ingot       |        |                 |    |
| boiling water   | 9      | curved steel bar         |        | goose feather   |    | meatball     | IO      | R              |    | steel plate       |        |                 |    |
| book<br>bow     |        | cut stone                | б<br>б | great helm      |    | meatloaf     |         |                |    | steel thread      |        |                 |    |
|                 |        | cut stone wall           | 0      | gruel           | II | meat stock   | IO      | ramparts       | б  | stick             |        |                 |    |
| braies          |        |                          |        |                 |    | milk         |         | roof           | б  | stone catapult    |        |                 |    |
| bread           | 10     | D                        |        |                 |    | mill         |         | rope           |    | straw             | 7<br>6 |                 |    |
| bread dough     | 10     | D                        |        | Н               |    | millstone    |         | rope           |    | stuffing          | 10     |                 |    |
| brooch          |        |                          |        |                 |    | mortar       |         |                |    | sturning          | 10     |                 |    |
| broth           | IO     | decoction                |        | halberd         |    | mule         |         | S              |    |                   |        |                 |    |
| browned butter  | II     | defensive tower          |        | hammer          |    |              |         |                |    | Т                 |        |                 |    |
| bucket          |        | die                      |        | handle          |    | NT           |         | suet           |    |                   |        |                 |    |
| butter          | IO     | door                     |        | hemp canvas     |    | Ν            |         | superhero      | 13 | talmouse          | IO     |                 |    |
| candelabrum     | 8      | doughnut                 | II     | hemp yarn       |    | needle       | 8       | surfboard      |    | tapestry          |        |                 |    |
| cape            | б      | drawbridge               | 8      | hide            |    | neeale       |         | sword          |    | terracotta tile   | II     |                 |    |
|                 |        | drum                     |        | hippocras       | II |              |         | tablet         |    | tip               | 5      |                 |    |
|                 |        |                          |        | hoarding        | II |              |         | tallow candle  | 6  | torch             | 12     |                 |    |