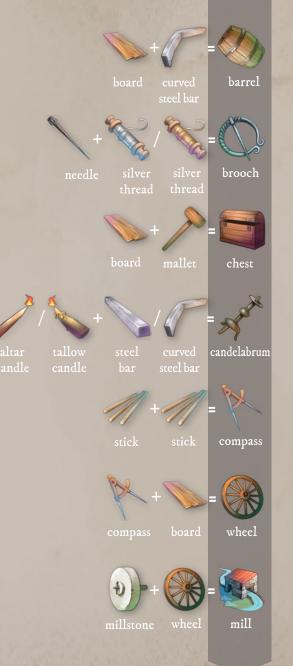

## Craft workshop solutions

PROJET COFINANCE PAR LE FONDS EUROPEEN DE DEVELOPPEMENT REGIONAL

| A               |        | С                        |        | Е               |    | honey        | 6       | 0              |    | salted flour      | 10     | trout           |    |
|-----------------|--------|--------------------------|--------|-----------------|----|--------------|---------|----------------|----|-------------------|--------|-----------------|----|
|                 |        |                          |        |                 |    | hood         |         |                |    | sand castle       | 13     | turnover        | 10 |
| abacus          |        | cart                     |        | egg             |    | horn         |         | occitan bible  | 12 | scales            | 8      |                 |    |
| altar candle    |        | catapult                 |        | electric guitar | 13 | horshair     |         | oil            | б  | scented oil       | 8      | U               |    |
| arrows          |        | ceramics                 |        |                 |    | house        |         | orgeat syrup   | II | scissors          |        |                 |    |
| ash             |        | chain                    |        |                 |    |              |         | 0 7 1          |    | sea fish          |        | unicorn         |    |
| axe             |        | chain mail               |        | F               |    |              |         |                |    | semolina          | 10     | unicorn         |    |
|                 |        | chapel                   | 8      |                 |    |              |         | Р              |    | sheet of paper    |        |                 |    |
|                 |        | chasuble                 |        | fan             |    |              |         |                |    | shield            |        | V               |    |
| В               |        | chausses                 | 6      | felt            |    | illumination |         | paint brush    | II | shirt             |        |                 |    |
| D               |        | cheese                   | 10     | fishing rod     |    |              |         | pannier        |    | shortcrust pastry | 10     | vegetable stock | 10 |
| baldric         | 8      | chest                    |        | fish terrine    |    | L            |         | parchment      |    | shovel            |        |                 |    |
| ballista        |        | chisel                   |        | flag            |    |              |         | pebbles        |    | sickle            |        | 117             |    |
| barrel          | 8      | chisel                   | 6      | flail           |    | ladder       |         | pickaxe        |    | silver thread     |        | W               |    |
| basket          | 6      | choux pastry             | 10     | flax canvas     |    | lard         | 10      | pigments       |    | slingshot         |        | 11              |    |
| basketball hoop |        | churn                    | 10     | flax yarn       |    | leather      |         | pike           |    | smartphone        | 13     | warm milk       | 9  |
| battering ram   |        | clay tile                |        | flour           |    | lime mortar  | т<br>12 | plane          |    | snails in garlic  | 12     | warp of threads |    |
| beam            |        | coat                     |        | flute           |    | loom         |         | portable organ |    | snail turnover    | 12     | watchtower      | 8  |
| beehive         | 4<br>6 | cob                      |        | fur             |    | lute         |         | press          |    | soup              | IO     | wax             | б  |
| beer            | II     | cob wall                 | б<br>б |                 |    |              |         | psaltery       |    | spindle           |        | wheel           | 8  |
| belfry          | 8      | codex                    |        |                 |    |              |         | purée          |    | spool of straw    | 6      | wine            | IO |
| belt            |        |                          | 3<br>8 | G               |    | Μ            |         |                |    | sports car        | 13     | wooden slat     | 4  |
| bible           | б      | compass<br>coucous       |        |                 |    |              |         |                |    | stable            | -5     | wood pulp       |    |
| blade           |        | crosier                  |        | garbure         | IO | mace         |         | Q              |    | stained-glass     |        | wool            |    |
|                 |        | crossbow                 |        | glass           |    | main gate    |         |                |    | window            | 12     | woollen canvas  |    |
| board           |        | crossbow<br>curved blade |        | gold thread     | 4  | mallet       |         | quicklime      |    | steel bar         |        | woollen yarn    |    |
| boiling oil     |        |                          |        | goose fat       | IO | mantlet      |         |                |    | steel ingot       |        |                 |    |
| boiling water   | 9      | curved steel bar         |        | goose feather   |    | meatball     | IO      | R              |    | steel plate       |        |                 |    |
| book<br>bow     |        | cut stone                | б<br>б | great helm      |    | meatloaf     |         |                |    | steel thread      |        |                 |    |
|                 |        | cut stone wall           | 0      | gruel           | II | meat stock   | IO      | ramparts       | б  | stick             |        |                 |    |
| braies          |        |                          |        |                 |    | milk         |         | roof           | б  | stone catapult    |        |                 |    |
| bread           | 10     | D                        |        |                 |    | mill         |         | rope           |    | straw             | 7<br>6 |                 |    |
| bread dough     | 10     | D                        |        | Н               |    | millstone    |         | rope           |    | stuffing          | 10     |                 |    |
| brooch          |        |                          |        |                 |    | mortar       |         |                |    | sturning          | 10     |                 |    |
| broth           | IO     | decoction                |        | halberd         |    | mule         |         | S              |    |                   |        |                 |    |
| browned butter  | II     | defensive tower          |        | hammer          |    |              |         |                |    | Т                 |        |                 |    |
| bucket          |        | die                      |        | handle          |    | NT           |         | suet           |    |                   |        |                 |    |
| butter          | IO     | door                     |        | hemp canvas     |    | Ν            |         | superhero      | 13 | talmouse          | IO     |                 |    |
| candelabrum     | 8      | doughnut                 | II     | hemp yarn       |    | needle       | 8       | surfboard      |    | tapestry          |        |                 |    |
| cape            | б      | drawbridge               | 8      | hide            |    | neeale       |         | sword          |    | terracotta tile   | II     |                 |    |
|                 |        | drum                     |        | hippocras       | II |              |         | tablet         |    | tip               | 5      |                 |    |
|                 |        |                          |        | hoarding        | II |              |         | tallow candle  | 6  | torch             | 12     |                 |    |