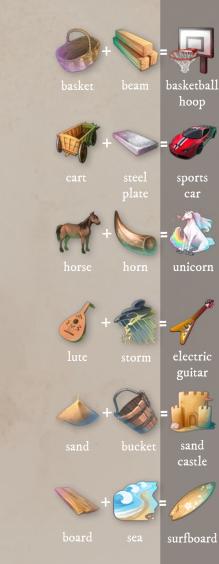

## Craft workshop solutions

PROJET COFINANCE PAR LE FONDS EUROPEEN DE DEVELOPPEMENT REGIONAL

| A               |        | С                        |        | Е               |    | honey        | 6       | 0              |    | salted flour      | 10     | trout           |    |
|-----------------|--------|--------------------------|--------|-----------------|----|--------------|---------|----------------|----|-------------------|--------|-----------------|----|
|                 |        |                          |        |                 |    | hood         |         |                |    | sand castle       | 13     | turnover        | 10 |
| abacus          |        | cart                     |        | egg             |    | horn         |         | occitan bible  | 12 | scales            | 8      |                 |    |
| altar candle    |        | catapult                 |        | electric guitar | 13 | horshair     |         | oil            | б  | scented oil       | 8      | U               |    |
| arrows          |        | ceramics                 |        |                 |    | house        |         | orgeat syrup   | II | scissors          |        |                 |    |
| ash             |        | chain                    |        |                 |    |              |         | 0 7 1          |    | sea fish          |        | unicorn         |    |
| axe             |        | chain mail               |        | F               |    |              |         |                |    | semolina          | 10     | unicorn         |    |
|                 |        | chapel                   | 8      |                 |    |              |         | Р              |    | sheet of paper    |        |                 |    |
|                 |        | chasuble                 |        | fan             |    |              |         |                |    | shield            |        | V               |    |
| В               |        | chausses                 | 6      | felt            |    | illumination |         | paint brush    | II | shirt             |        |                 |    |
| D               |        | cheese                   | 10     | fishing rod     |    |              |         | pannier        |    | shortcrust pastry | 10     | vegetable stock | 10 |
| baldric         | 8      | chest                    |        | fish terrine    |    | L            |         | parchment      |    | shovel            |        |                 |    |
| ballista        |        | chisel                   |        | flag            |    |              |         | pebbles        |    | sickle            |        | 117             |    |
| barrel          | 8      | chisel                   | 6      | flail           |    | ladder       |         | pickaxe        |    | silver thread     |        | W               |    |
| basket          | 6      | choux pastry             | 10     | flax canvas     |    | lard         | 10      | pigments       |    | slingshot         |        | 11              |    |
| basketball hoop |        | churn                    | 10     | flax yarn       |    | leather      |         | pike           |    | smartphone        | 13     | warm milk       | 9  |
| battering ram   |        | clay tile                |        | flour           |    | lime mortar  | т<br>12 | plane          |    | snails in garlic  | 12     | warp of threads |    |
| beam            |        | coat                     |        | flute           |    | loom         |         | portable organ |    | snail turnover    | 12     | watchtower      | 8  |
| beehive         | 4<br>6 | cob                      |        | fur             |    | lute         |         | press          |    | soup              | IO     | wax             | б  |
| beer            | II     | cob wall                 | б<br>б |                 |    |              |         | psaltery       |    | spindle           |        | wheel           | 8  |
| belfry          | 8      | codex                    |        |                 |    |              |         | purée          |    | spool of straw    | 6      | wine            | IO |
| belt            |        |                          | 3<br>8 | G               |    | Μ            |         |                |    | sports car        | 13     | wooden slat     | 4  |
| bible           | б      | compass<br>coucous       |        |                 |    |              |         |                |    | stable            | -5     | wood pulp       |    |
| blade           |        | crosier                  |        | garbure         | IO | mace         |         | Q              |    | stained-glass     |        | wool            |    |
|                 |        | crossbow                 |        | glass           |    | main gate    |         |                |    | window            | 12     | woollen canvas  |    |
| board           |        | crossbow<br>curved blade |        | gold thread     | 4  | mallet       |         | quicklime      |    | steel bar         |        | woollen yarn    |    |
| boiling oil     |        |                          |        | goose fat       | IO | mantlet      |         |                |    | steel ingot       |        |                 |    |
| boiling water   | 9      | curved steel bar         |        | goose feather   |    | meatball     | IO      | R              |    | steel plate       |        |                 |    |
| book<br>bow     |        | cut stone                | б<br>б | great helm      |    | meatloaf     |         |                |    | steel thread      |        |                 |    |
|                 |        | cut stone wall           | 0      | gruel           | II | meat stock   | IO      | ramparts       | б  | stick             |        |                 |    |
| braies          |        |                          |        |                 |    | milk         |         | roof           | б  | stone catapult    |        |                 |    |
| bread           | 10     | D                        |        |                 |    | mill         |         | rope           |    | straw             | 7<br>6 |                 |    |
| bread dough     | 10     | D                        |        | Н               |    | millstone    |         | rope           |    | stuffing          | 10     |                 |    |
| brooch          |        |                          |        |                 |    | mortar       |         |                |    | sturning          | 10     |                 |    |
| broth           | IO     | decoction                |        | halberd         |    | mule         |         | S              |    |                   |        |                 |    |
| browned butter  | II     | defensive tower          |        | hammer          |    |              |         |                |    | Т                 |        |                 |    |
| bucket          |        | die                      |        | handle          |    | NT           |         | suet           |    |                   |        |                 |    |
| butter          | IO     | door                     |        | hemp canvas     |    | Ν            |         | superhero      | 13 | talmouse          | IO     |                 |    |
| candelabrum     | 8      | doughnut                 | II     | hemp yarn       |    | needle       | 8       | surfboard      |    | tapestry          |        |                 |    |
| cape            | б      | drawbridge               | 8      | hide            |    | neeale       |         | sword          |    | terracotta tile   | II     |                 |    |
|                 |        | drum                     |        | hippocras       | II |              |         | tablet         |    | tip               | 5      |                 |    |
|                 |        |                          |        | hoarding        | II |              |         | tallow candle  | 6  | torch             | 12     |                 |    |