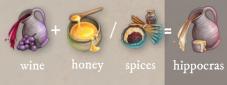

## Craft workshop solutions

PROJET COFINANCE PAR LE FONDS EUROPEEN DE DEVELOPPEMENT REGIONAL

| A               |        | С                        |        | Е               |    | honey        | 6       | 0              |    | salted flour      | 10     | trout           |    |
|-----------------|--------|--------------------------|--------|-----------------|----|--------------|---------|----------------|----|-------------------|--------|-----------------|----|
|                 |        |                          |        |                 |    | hood         |         |                |    | sand castle       | 13     | turnover        | 10 |
| abacus          |        | cart                     |        | egg             |    | horn         |         | occitan bible  | 12 | scales            | 8      |                 |    |
| altar candle    |        | catapult                 |        | electric guitar | 13 | horshair     |         | oil            | б  | scented oil       | 8      | U               |    |
| arrows          |        | ceramics                 |        |                 |    | house        |         | orgeat syrup   | II | scissors          |        |                 |    |
| ash             |        | chain                    |        |                 |    |              |         | 0 7 1          |    | sea fish          |        | unicorn         |    |
| axe             |        | chain mail               |        | F               |    |              |         |                |    | semolina          | 10     | unicorn         |    |
|                 |        | chapel                   | 8      |                 |    |              |         | Р              |    | sheet of paper    |        |                 |    |
|                 |        | chasuble                 |        | fan             |    |              |         |                |    | shield            |        | V               |    |
| В               |        | chausses                 | 6      | felt            |    | illumination |         | paint brush    | II | shirt             |        |                 |    |
| D               |        | cheese                   | 10     | fishing rod     |    |              |         | pannier        |    | shortcrust pastry | 10     | vegetable stock | 10 |
| baldric         | 8      | chest                    |        | fish terrine    |    | L            |         | parchment      |    | shovel            |        |                 |    |
| ballista        |        | chisel                   |        | flag            |    |              |         | pebbles        |    | sickle            |        | 117             |    |
| barrel          | 8      | chisel                   | 6      | flail           |    | ladder       |         | pickaxe        |    | silver thread     |        | W               |    |
| basket          | 6      | choux pastry             | 10     | flax canvas     |    | lard         | 10      | pigments       |    | slingshot         |        | 11              |    |
| basketball hoop |        | churn                    | 10     | flax yarn       |    | leather      |         | pike           |    | smartphone        | 13     | warm milk       | 9  |
| battering ram   |        | clay tile                |        | flour           |    | lime mortar  | т<br>12 | plane          |    | snails in garlic  | 12     | warp of threads |    |
| beam            |        | coat                     |        | flute           |    | loom         |         | portable organ |    | snail turnover    | 12     | watchtower      | 8  |
| beehive         | 4<br>6 | cob                      |        | fur             |    | lute         |         | press          |    | soup              | IO     | wax             | б  |
| beer            | II     | cob wall                 | б<br>б |                 |    |              |         | psaltery       |    | spindle           |        | wheel           | 8  |
| belfry          | 8      | codex                    |        |                 |    |              |         | purée          |    | spool of straw    | 6      | wine            | IO |
| belt            |        |                          | 3<br>8 | G               |    | Μ            |         |                |    | sports car        | 13     | wooden slat     | 4  |
| bible           | б      | compass<br>coucous       |        |                 |    |              |         |                |    | stable            | -5     | wood pulp       |    |
| blade           |        | crosier                  |        | garbure         | IO | mace         |         | Q              |    | stained-glass     |        | wool            |    |
|                 |        | crossbow                 |        | glass           |    | main gate    |         |                |    | window            | 12     | woollen canvas  |    |
| board           |        | crossbow<br>curved blade |        | gold thread     | 4  | mallet       |         | quicklime      |    | steel bar         |        | woollen yarn    |    |
| boiling oil     |        |                          |        | goose fat       | IO | mantlet      |         |                |    | steel ingot       |        |                 |    |
| boiling water   | 9      | curved steel bar         |        | goose feather   |    | meatball     | IO      | R              |    | steel plate       |        |                 |    |
| book<br>bow     |        | cut stone                | б<br>б | great helm      |    | meatloaf     |         |                |    | steel thread      |        |                 |    |
|                 |        | cut stone wall           | 0      | gruel           | II | meat stock   | IO      | ramparts       | б  | stick             |        |                 |    |
| braies          |        |                          |        |                 |    | milk         |         | roof           | б  | stone catapult    |        |                 |    |
| bread           | 10     | D                        |        |                 |    | mill         |         | rope           |    | straw             | 7<br>6 |                 |    |
| bread dough     | 10     | D                        |        | Н               |    | millstone    |         | rope           |    | stuffing          | 10     |                 |    |
| brooch          |        |                          |        |                 |    | mortar       |         |                |    | sturning          | 10     |                 |    |
| broth           | IO     | decoction                |        | halberd         |    | mule         |         | S              |    |                   |        |                 |    |
| browned butter  | II     | defensive tower          |        | hammer          |    |              |         |                |    | Т                 |        |                 |    |
| bucket          |        | die                      |        | handle          |    | NT           |         | suet           |    |                   |        |                 |    |
| butter          | IO     | door                     |        | hemp canvas     |    | Ν            |         | superhero      | 13 | talmouse          | IO     |                 |    |
| candelabrum     | 8      | doughnut                 | II     | hemp yarn       |    | needle       | 8       | surfboard      |    | tapestry          |        |                 |    |
| cape            | б      | drawbridge               | 8      | hide            |    | neeale       |         | sword          |    | terracotta tile   | II     |                 |    |
|                 |        | drum                     |        | hippocras       | II |              |         | tablet         |    | tip               | 5      |                 |    |
|                 |        |                          |        | hoarding        | II |              |         | tallow candle  | 6  | torch             | 12     |                 |    |