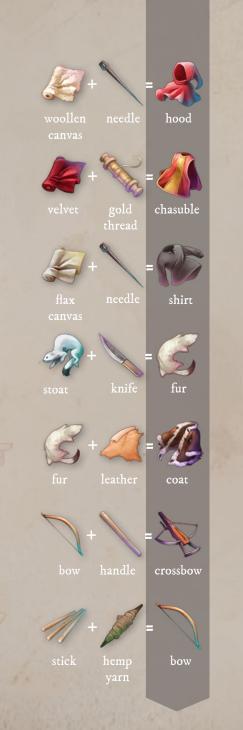

hide            |    | neeale       |         | sword          |    | terracotta tile   | II     |                 |    |
|                 |        | drum                     |        | hippocras       | II |              |         | tablet         |    | tip               | 5      |                 |    |
|                 |        |                          |        | hoarding        | II |              |         | tallow candle  | 6  | torch             | 12     |                 |    |

Ande

D



















pulp



of paper







hide quicklime parchment



pebbles

Anude



goose feather



ingot





hammer curved steel





Craft workshop solutions





horshair C egg C fishing C



Craft workshop solutions





steel bar millstone blade

Ande





Craft workshop solutions





|     |            |     | •              |
|-----|------------|-----|----------------|
| Ð   |            |     | + +            |
|     |            |     | handle         |
|     |            |     |                |
| 0   |            |     | +/             |
| lot |            |     | board          |
| /   |            |     | A+             |
|     |            |     | lever<br>hoist |
|     |            |     | 1+             |
| č   |            |     | lever<br>hoist |
|     |            |     | beam           |
|     |            |     | +              |
|     |            |     | board          |
| P   |            |     | +              |
| d   |            | bow | crossbow       |
|     | The second |     |                |



ballista













mail

(ET)

CASTRUM A P