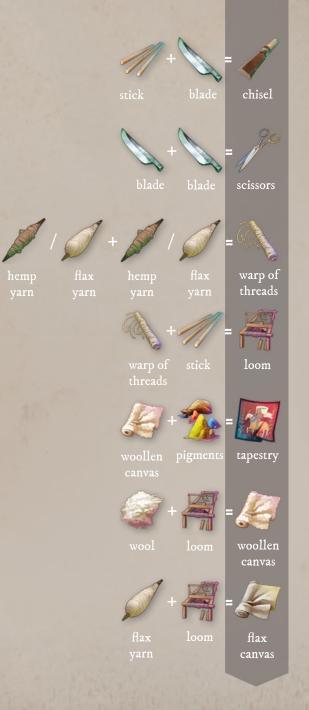

| cape            | б      | drawbridge               | 8      | hide            |    | neeale       |         | sword          |    | terracotta tile   | II     |                 |    |
|                 |        | drum                     |        | hippocras       | II |              |         | tablet         |    | tip               | 5      |                 |    |
|                 |        |                          |        | hoarding        | II |              |         | tallow candle  | 6  | torch             | 12     |                 |    |

Ande

D



















pulp



of paper







hide quicklime parchment



pebbles

Anude



goose feather



ingot





hammer curved steel





Craft workshop solutions





horshair C egg C fishing C



Craft workshop solutions





steel bar millstone blade

Ande





Craft workshop solutions





|     |            |     | •              |
|-----|------------|-----|----------------|
| Ð   |            |     | + +            |
|     |            |     | handle         |
|     |            |     |                |
| 0   |            |     | +/             |
| lot |            |     | board          |
| /   |            |     | A+             |
|     |            |     | lever<br>hoist |
|     |            |     | 1+             |
| č   |            |     | lever<br>hoist |
|     |            |     | beam           |
|     |            |     | +              |
|     |            |     | board          |
| P   |            |     | +              |
| d   |            | bow | crossbow       |
|     | The second |     |