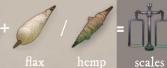

## Craft workshop solutions

PROJET COFINANCE PAR LE FONDS EUROPEEN DE DEVELOPPEMENT REGIONAL

| A               |        | С                        |        | Е               |    | honey        | 6       | 0              |    | salted flour      | 10     | trout           |    |
|-----------------|--------|--------------------------|--------|-----------------|----|--------------|---------|----------------|----|-------------------|--------|-----------------|----|
|                 |        |                          |        |                 |    | hood         |         |                |    | sand castle       | 13     | turnover        | 10 |
| abacus          |        | cart                     |        | egg             |    | horn         |         | occitan bible  | 12 | scales            | 8      |                 |    |
| altar candle    |        | catapult                 |        | electric guitar | 13 | horshair     |         | oil            | б  | scented oil       | 8      | U               |    |
| arrows          |        | ceramics                 |        |                 |    | house        |         | orgeat syrup   | II | scissors          |        |                 |    |
| ash             |        | chain                    |        |                 |    |              |         | 0 7 1          |    | sea fish          |        | unicorn         |    |
| axe             |        | chain mail               |        | F               |    |              |         |                |    | semolina          | 10     | unicorn         |    |
|                 |        | chapel                   | 8      |                 |    |              |         | Р              |    | sheet of paper    |        |                 |    |
|                 |        | chasuble                 |        | fan             |    |              |         |                |    | shield            |        | V               |    |
| В               |        | chausses                 | 6      | felt            |    | illumination |         | paint brush    | II | shirt             |        |                 |    |
| D               |        | cheese                   | 10     | fishing rod     |    |              |         | pannier        |    | shortcrust pastry | 10     | vegetable stock | 10 |
| baldric         | 8      | chest                    |        | fish terrine    |    | L            |         | parchment      |    | shovel            |        |                 |    |
| ballista        |        | chisel                   |        | flag            |    |              |         | pebbles        |    | sickle            |        | 117             |    |
| barrel          | 8      | chisel                   | 6      | flail           |    | ladder       |         | pickaxe        |    | silver thread     |        | W               |    |
| basket          | 6      | choux pastry             | 10     | flax canvas     |    | lard         | 10      | pigments       |    | slingshot         |        | 11              |    |
| basketball hoop |        | churn                    | 10     | flax yarn       |    | leather      |         | pike           |    | smartphone        | 13     | warm milk       | 9  |
| battering ram   |        | clay tile                |        | flour           |    | lime mortar  | т<br>12 | plane          |    | snails in garlic  | 12     | warp of threads |    |
| beam            |        | coat                     |        | flute           |    | loom         |         | portable organ |    | snail turnover    | 12     | watchtower      | 8  |
| beehive         | 4<br>6 | cob                      |        | fur             |    | lute         |         | press          |    | soup              | IO     | wax             | б  |
| beer            | II     | cob wall                 | б<br>б |                 |    |              |         | psaltery       |    | spindle           |        | wheel           | 8  |
| belfry          | 8      | codex                    |        |                 |    |              |         | purée          |    | spool of straw    | 6      | wine            | IO |
| belt            |        |                          | 3<br>8 | G               |    | Μ            |         |                |    | sports car        | 13     | wooden slat     | 4  |
| bible           | б      | compass<br>coucous       |        |                 |    |              |         |                |    | stable            | -5     | wood pulp       |    |
| blade           |        | crosier                  |        | garbure         | IO | mace         |         | Q              |    | stained-glass     |        | wool            |    |
|                 |        | crossbow                 |        | glass           |    | main gate    |         |                |    | window            | 12     | woollen canvas  |    |
| board           |        | crossbow<br>curved blade |        | gold thread     | 4  | mallet       |         | quicklime      |    | steel bar         |        | woollen yarn    |    |
| boiling oil     |        |                          |        | goose fat       | IO | mantlet      |         |                |    | steel ingot       |        |                 |    |
| boiling water   | 9      | curved steel bar         |        | goose feather   |    | meatball     | IO      | R              |    | steel plate       |        |                 |    |
| book<br>bow     |        | cut stone                | б<br>б | great helm      |    | meatloaf     |         |                |    | steel thread      |        |                 |    |
|                 |        | cut stone wall           | 0      | gruel           | II | meat stock   | IO      | ramparts       | б  | stick             |        |                 |    |
| braies          |        |                          |        |                 |    | milk         |         | roof           | б  | stone catapult    |        |                 |    |
| bread           | 10     | D                        |        |                 |    | mill         |         | rope           |    | straw             | 7<br>6 |                 |    |
| bread dough     | 10     | D                        |        | Н               |    | millstone    |         | rope           |    | stuffing          | 10     |                 |    |
| brooch          |        |                          |        |                 |    | mortar       |         |                |    | sturning          | 10     |                 |    |
| broth           | IO     | decoction                |        | halberd         |    | mule         |         | S              |    |                   |        |                 |    |
| browned butter  | II     | defensive tower          |        | hammer          |    |              |         |                |    | Т                 |        |                 |    |
| bucket          |        | die                      |        | handle          |    | NT           |         | suet           |    |                   |        |                 |    |
| butter          | IO     | door                     |        | hemp canvas     |    | Ν            |         | superhero      | 13 | talmouse          | IO     |                 |    |
| candelabrum     | 8      | doughnut                 | II     | hemp yarn       |    | needle       | 8       | surfboard      |    | tapestry          |        |                 |    |
| cape            | б      | drawbridge               | 8      | hide            |    | neeale       |         | sword          |    | terracotta tile   | II     |                 |    |
|                 |        | drum                     |        | hippocras       | II |              |         | tablet         |    | tip               | 5      |                 |    |
|                 |        |                          |        | hoarding        | II |              |         | tallow candle  | 6  | torch             | 12     |                 |    |